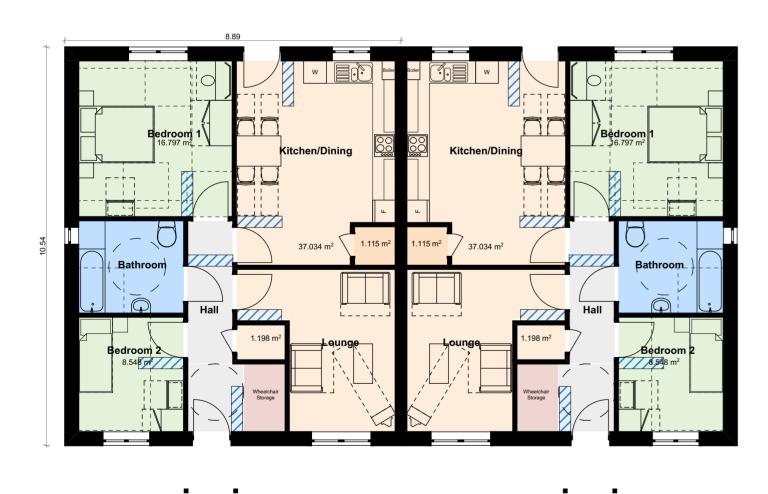

Side 2 Elevation

Side 1 Elevation

Ground Floor Plan Rear Elevation

Front Elevation

| Project: A development at Former Grange Road Primary School, Stirchley  Status: Preliminary  Client: Bromford Homes  Sheet title: 2B885 M4(3)  Scale: 1:100 @ A2  Date: 20.07.2020  Drawn: LRA  Checked: KMW | Ref:         | 100-252/(00)010 |
|--------------------------------------------------------------------------------------------------------------------------------------------------------------------------------------------------------------|--------------|-----------------|
| Primary School, Stirchley  Status: Preliminary  Client: Bromford Homes  Sheet title: 2B885 M4(3)  Scale: 1:100 @ A2  Date: 20.07.2020                                                                        | Checked:     | KMW             |
| Primary School, Stirchley  Status: Preliminary  Client: Bromford Homes  Sheet title: 2B885 M4(3)  Scale: 1:100 @ A2                                                                                          | Drawn:       | LRA             |
| Primary School, Stirchley  Status: Preliminary  Client: Bromford Homes  Sheet title: 2B885 M4(3)                                                                                                             | Date:        | 20.07.2020      |
| Primary School, Stirchley  Status: Preliminary  Client: Bromford Homes                                                                                                                                       | Scale:       | 1:100 @ A2      |
| Primary School, Stirchley  Status: Preliminary                                                                                                                                                               | Sheet title: | 2B885 M4(3)     |
| Primary School, Stirchley                                                                                                                                                                                    | Client:      | Bromford Homes  |
| •                                                                                                                                                                                                            | Status:      | Preliminary     |
|                                                                                                                                                                                                              | Project:     |                 |